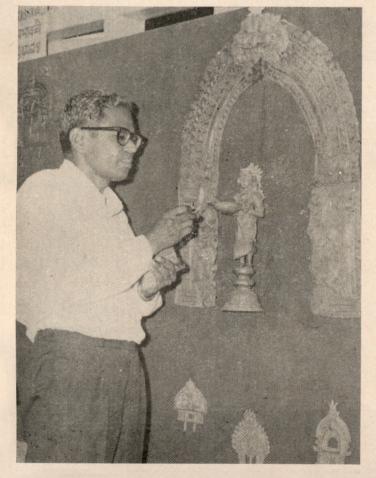

Shri Santoshkumar Gulvady, who was associated with this project of H.H. right from its inception, welcomed the chief guests and gave the background of setting up of this museum. He said H H. is setting up record and making history particularly in 1973 with installing the wireless shack, the Museum and Art Gal-

lery and to crown all these, the revival of the Rathotsava. This Museum and Art Gallery would serve several purposes, he said. It will attract attention of intellectuals, historians and artists and even the foreigners. It will educate all those who are earnest about it; it would help save our ancient treasures. But for a Mathadhipathi who else could do this act to save the Hindu cultural heritage?