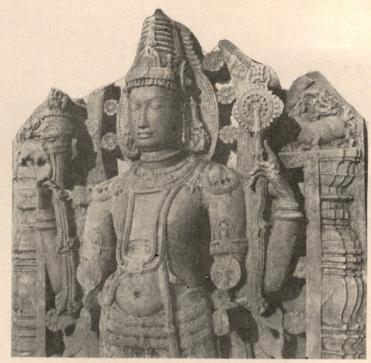

Hundreds of icons and idols of Gods have become "dead stock" in the Hindu temples and there have been many such in the attic (Malo-Konkani) of the Math. There were also many ancient lamps, Aaratis, Deepa Mallikas, Lambana Divve. Prabhavalis etc. which were excellent antique pieces. Similar icons and articles were found in many Saraswat temples, uncared for, not worshipped. These are now exhibited to the public—the historians, art lovers and connoisseurs. There are several unique antique pieces in the museum such as Stree Ganesha of 12-13th century, Lambodara, Bhalachandra-Balamuri Ganapathy, Keshava of Kallyani Chalukya period (10th century), Mahishasura Mardini of same period, Shri Krishna (12-13th century), Kalyana Sundara Moorthy, Laxmi-Yoganarasimha, etc., etc.