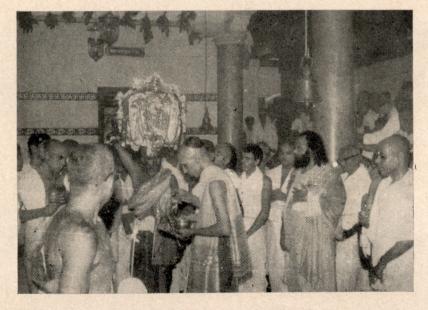

The utsava returned back to the Math in the morning. The okuli play was inaugurated by H.H. in an unique way. All applied Shri Gandha and colour on His forehead. Two hours after there was a great merry making, when no one was spared and all forgot the age differences. The 'Avabhrita Snana' was practically an Amrita Snana, which relieved off the heat and exhaustion. During the Avabhrita Snana the act of Kankana Visarjana signified the end of the Vrita. After Poornahuti, the 'nandi Dhwaja Avarohana marked the end of the festival.

The Ashirvachan of H.H. (the text in Devanagari and Kannada scripts appears elsewhere in this issue) although brief was a historic one. Shri Amembal Sundar Rao, Vice-President of the Standing Committee proposed a vote of thanks. His was a moving speech. He said that many more significant achievements will be blessed by H.H. in the days to come. Vedamoorthy Ganesh Shastri Haldipur gave a brief but fitting and concluding speech which very well may be termed as 'Bharata Vakya'. He said that Lord Bhavanishankars' will has been achieved with glorious success.