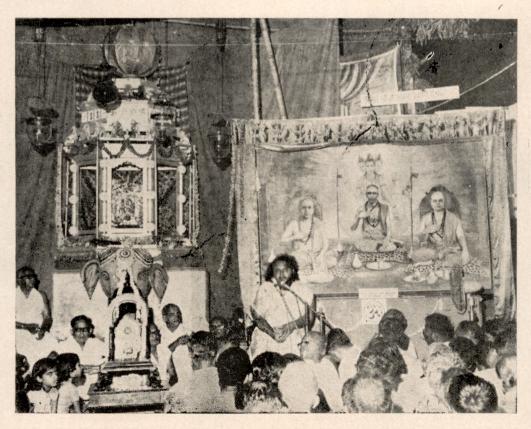

There was a special unveiling ceremony of a unique portrait of our three Gurus. This portrait measuring 8' × 5½' which was very significant was painted by Shri Badakere Shantaram, a popular artist and was a donation from Shri Krishna Bhajana Mandali of Bombay. With the glowing backdrop of the Pranavakshara and Dattatreya, manifested in the divine forms of our three Gurus—H.H. Pandurangashram, H.H. Anandashram and H.H. Parijnanashram, it looked all the more noteworthy. The painting was unveiled by Shree D. D. Yennemadi, President, Standing Committee in the presence of H.H. Shri Kallianpur Narahari Bhat spoke on the occasion and gave a brief background of the festival. Shrimathi Trasi Rama Vasanth Rao gave a vote of thanks on behalf of the Bhajana Mandali.