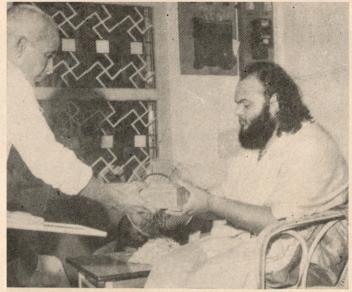

(7)

Dr. P. Gururaja Bhatta, Principal, Milagris College, Kalyan-pur (S.K.), a leading Indologist and Historian, inaugurated Shri Chitrapur Museum and Art Gallery on 16-4-1973

While Dr. Bhatta and the Chief Guest Shri M. Mukunda Prabhu, Numismatist and Research Scholar in History, keenly observe the items on display Prof. Shekhar Idya and Shri Gulvady are seen explaining the various rare records recently discovered in the Math. A beautifully carved wooden Mantap — the artistic handiwork of Nadkarni Brothers of Nimkar Society, Mulund — donated to the Math by Thana Sabha forms the backdrop.

Padmashree Dr. T. M. A. Pai, who visited the Museum, was elated to see its magnificent development in such a short period.

An elephant was specially sent from Honnavar to participate in the Rathotsava. Before the Rathotsava commenced, the *Gaja-ratna* paid its obeisance to Lord Bhavanishankar and Revered Swamiji.