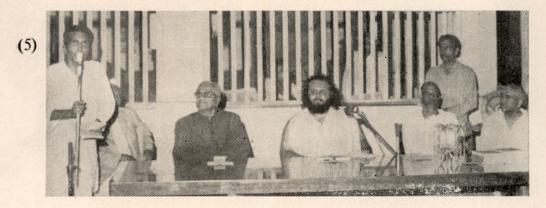

His Holiness inaugurated the book 'Shri Chitrapur Rathotsava' written by Santoshkumar Gulvady immediately after the Rathotsava. Padmashree Dr. T. M. A. Pai (right of H.H.) was the Chief Guest. Ved. Shri Krishna Bhat (left of H.H.) spoke on 'The Sign: ficance of Rathotsava'. The author is seen at the mike.