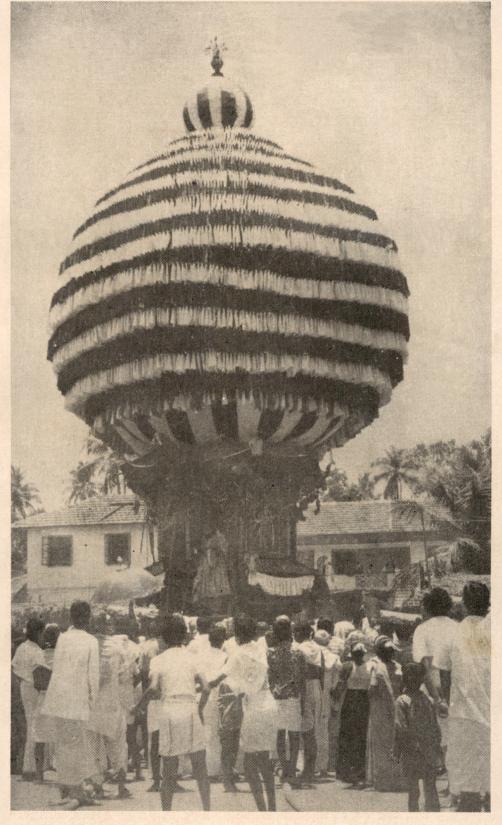

## Chaitra Shuddha Poornima — Rathotsava — Tuesday 17-4-1973

In the morning was the *Rathadivasa Homa*. After Mahapooja and Mahabali, the Palanquin with Lord Bhavanishankar was taken to the Rath. H.H. walked along with Palanquin. There was a Bali near the Rath, followed by *Syandana Prarthana* (स्वेदन प्रार्थना) and the *Ratharohana*.

A decorated elephant was specially sent from Honnavar to participate in the festival. It paid obeisance to the Lord and H.H. in front of the Rath. H.H. performed Pooja in the Rath and after *Idagayi* (breaking of coconut on the wheels of the Rath) the Rath was drawn a few steps (*Dhada Chukkonchi*—Konkani). That was followed by Phala Samarpana and Rathakanika.

The Rathotsava was performed (the actual dragging of the car) at about 6-20 p.m., from east to west in the field, in front of the Math, and a record crowd of over 35,000 witnessed the historic ceremony. The Rath was illuminated and in the dusk looked like a fairyland chariot.