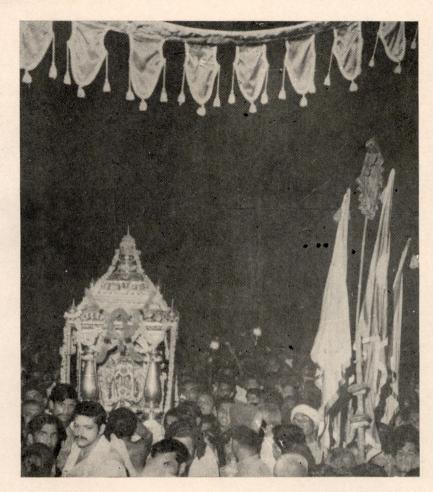

The Rathotsava was performed (the actual dragging of the car) at about 6-20 p.m., from east to west in the field, in front of the Math, and a record crowd of over 35,000 witnessed the historic ceremony. The Rath was illuminated and in the dusk looked like a fairyland chariot.

There was an estimated Bhanap crowd of over 3,000 and cosmopolitan crowd of over 35,000 during the Rathotsava. Excellent arrangements, sumptuous meals and tiffin arrangements were praiseworthy. To put in Shri Ammembal Sunderrao's words the work of volunteers should be 'written in golden letters'.