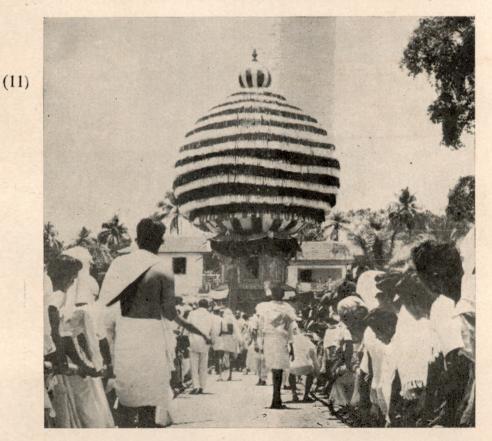

The Rathotsava was performed (the actual dragging of the car) at about 6-20 p.m., from east to west in the field, in front of the Math, and a record crowd of over 35,000 witnessed the historic ceremony. The Rath was illuminated and in the dusk looked like a fairyland chariot.

## Chaitra Bahula Padya — Wednesday 18-4-1973 — Mangal

Yatra Homa was a special Vidhi on the day. In the night was the most colourful utsava—the Mriga Bete—hunting expedition of Lord Bhavanishankar to the "Panchavati", Govardhan Hill. In the midst of skyrating sounds of Nagara, chande, footoori, kahala and the band, the decorated silver-plated lalki was carried in procession with ja:-jaikars. H.H. Swamiji walked along the route.