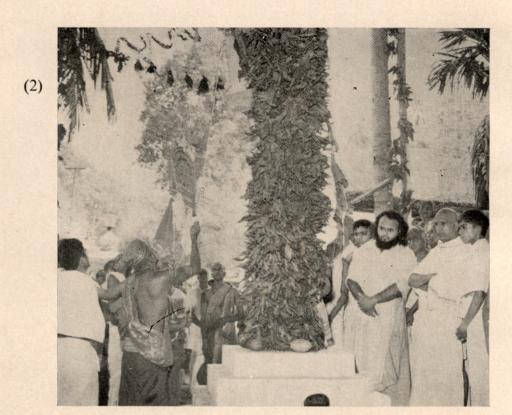

The Deeksha — On Shivaratri day (Magha Vadya Chaturdashi—Saturday, March 3, 1973) H.H. Swamiji initiated Vedamurthy Shukla Durgadas Bhat as *Brahma* to perform Pooja, Bali, Utsava etc. according to *Agama Pramanas*.

Prayaschitta — On Phalguna Bahula Dashami (Thursday, March 20, 1973)

Aghorastra Japa — Havana, Shanti-Havana, Bhahma Kalasha etc. were performed.

**Dhwaja Pratistha** — The old *Dhwajasthambha* (Kodi Khambo in Konkani) was in a dilapidated condition and a new one was made as per Agamokta Vidhi. This was installed in front of the Math in the august presence of H.H. between 6-27—6-30 a.m. on Chaitra Shuddha Bidige (Thursday, April 5, 1973). Contrary to the old practice, where the Dhwajasthambha was installed every year, the new Dhwajasthambha will have a copper plate and will be installed on a permanent Peetha in due course. The Sthambha is adorned by a bronze Nandi at the top.