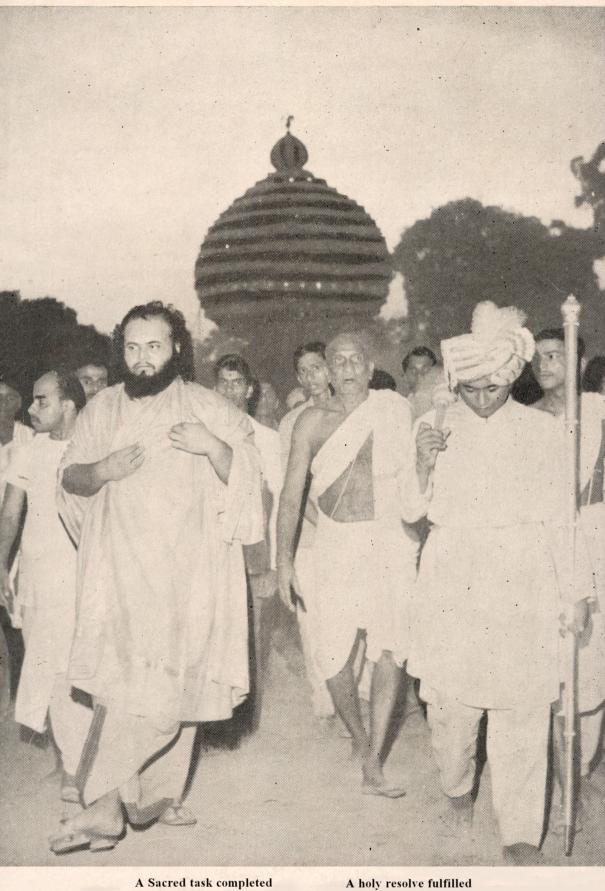

## Chaitra Shuddha Poornima — Rathotsava — Tuesday 17-4-1973

In the morning was the *Rathadivasa Homa*. After Mahapooja and Mahabali, the Palanquin with Lord Bhavanishankar was taken to the Rath. H.H. walked along with Palanquin. There was a Bali near the Rath, followed by *Syandana Prarthana* (स्वेदन प्रार्थना) and the *Ratharohana*.

A decorated elephant was specially sent from Honnavar to participate in the festival. It paid obeisance to the Lord and H.H. in front of the Rath. H.H. performed Pooja in the Rath and after *Idagayi* (breaking of coconut on the wheels of the Rath) the Rath was drawn a few steps (*Dhada Chukkonchi*—Konkani). That was followed by Phala Samarpana and Rathakanika.

The Rathotsava was performed (the actual dragging of the car) at about 6-20 p.m., from east to west in the field, in front of the Math, and a record crowd of over 35,000 witnessed the historic ceremony. The Rath was illuminated and in the dusk looked like a fairyland chariot.