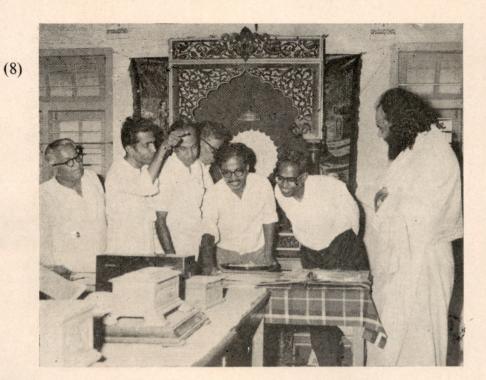

(7)

Dr. P. Gururaja Bhatta, Principal, Milagris College, Kalyan-pur (S.K.), a leading Indologist and Historian, inaugurated Shri Chitrapur Museum and Art Gallery on 16-4-1973

While Dr. Bhatta and the Chief Guest Shri M. Mukunda Prabhu, Numismatist and Research Scholar in History, keenly observe the items on display Prof. Shekhar Idya and Shri Gulvady are seen explaining the various rare records recently discovered in the Math. A beautifully carved wooden Mantap — the artistic handiwork of Nadkarni Brothers of Nimkar Society, Mulund — donated to the Math by Thana Sabha forms the backdrop.