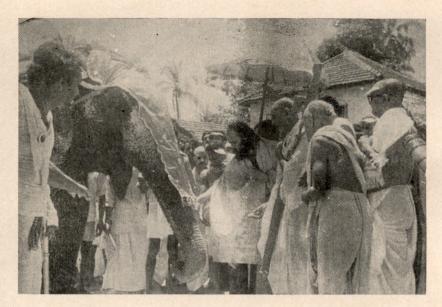

A decorated elephant was specially sent from Honnavar to participate in the festival. It paid obeisance to the Lord and H.H. in front of the Rath. H.H. performed Pooja in the Rath and after *Idagayi* (breaking of coconut on the wheels of the Rath) the Rath was drawn a few steps (*Dhada Chukkonchi*—Konkani). That was followed by Phala Samarpana and Rathakanika.