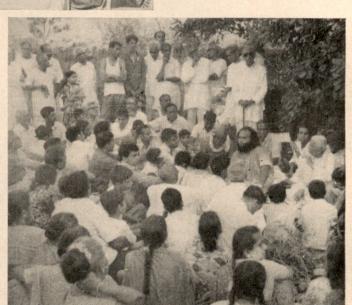

There were Several fervent prayers by individuals to H. H. and Special Samoohika Prarthana lead by Shri N. S. Rao, appealing Swamiji to revive the Padapooja with the auspicious revival of the Rathotsava and have the laity the fortune of His Padateertha.

A special Yakshagana Puppet show ( ಬೆಂಬೇ ಬೇಳು in Konkani) by Shri Ganesh Yakshagana Mandali, Uppinakudum, Coondapoor (S.K.) was arranged in the night. This is the only troupe of its kind in India where wooden puppets come to life and dance to the rhythm like living beings. It was presented by the troupe leader Shri Kogga Devanna Kamath. The prasangas were 'Naramurakasura Vadha and Garuda Garva Bhanga' which was very much appreciated by one and all. H.H. was present throughout the show and enjoyed it very much.