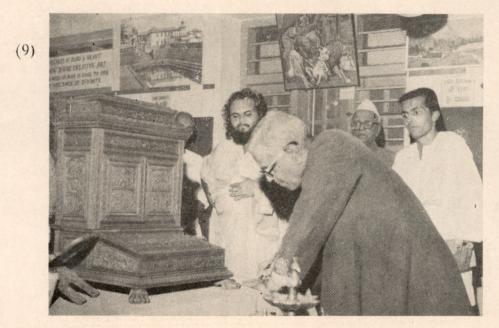

(7)

Dr. P. Gururaja Bhatta, Principal, Milagris College, Kalyan-pur (S.K.), a leading Indologist and Historian, inaugurated Shri Chitrapur Museum and Art Gallery on 16-4-1973

While Dr. Bhatta and the Chief Guest Shri M. Mukunda Prabhu, Numismatist and Research Scholar in History, keenly observe the items on display Prof. Shekhar Idya and Shri Gulvady are seen explaining the various rare records recently discovered in the Math. A beautifully carved wooden Mantap — the artistic handiwork of Nadkarni Brothers of Nimkar Society, Mulund — donated to the Math by Thana Sabha forms the backdrop.